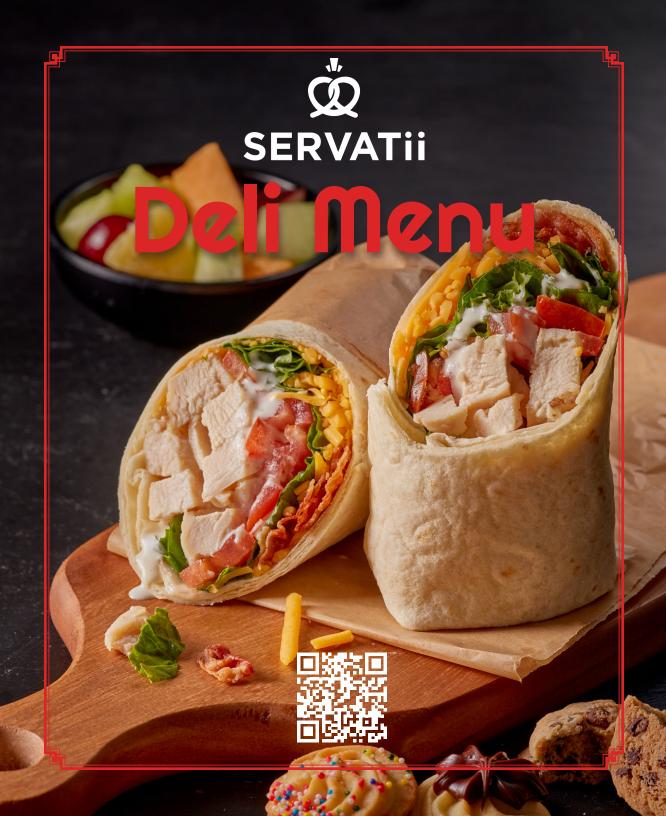

#### \* (12 yrs or Younger)

CHICKEN WRAP \$9.75

Diced Grilled Chicken, Bacon, Cheddar Cheese, Lettuce, Tomato & Ranch Dressing in a Tortilla Wrap

## TURKEY WRAP

Sliced Turkey, Colby Cheese, Sprouts, Tomato, Onions and Honey Mustard in a Tortilla Wrap

\$9.75