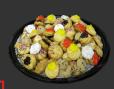

# PRETZELS STICK TRAYS

**\$47.95**Serves Up to 16

(24 Sticks) Served with 1 lb of Dip (Two 1/2 lb Containers)

16"

18" **\$60.95** 

Serves Up to 32 (36 Sticks) Served with 1.5 lb of Dip (Three 1/2 lb Containers)