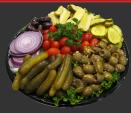

### 12"

CUBED
CHEESE TRAY
\$66.95
Serves Up to 50

Delightful Combination of Pepper Jack, Colby, Muenster & Colby Jack Cubes Garnished with Grapes and Tomatoes

12"

RELISH TRAY \$32.25

Serves Up to 30

Selection of Pickles, Olives, Onion Slices, and Grape Tomatoes. Pairs Well with Any of Our Deli Trays!