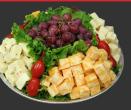

### 12"

CUBED
CHEESE TRAY
\$66.95
Serves Up to 50

Delightful Combination of Pepper Jack, Colby, Muenster & Colby Jack Cubes Garnished with Grapes and Tomatoes

12"

RELISH TRAY \$32.25

Serves Up to 30

Selection of Pickles, Olives, Onion Slices, and Grape Tomatoes. Pairs Well with Any of Our Deli Trays!