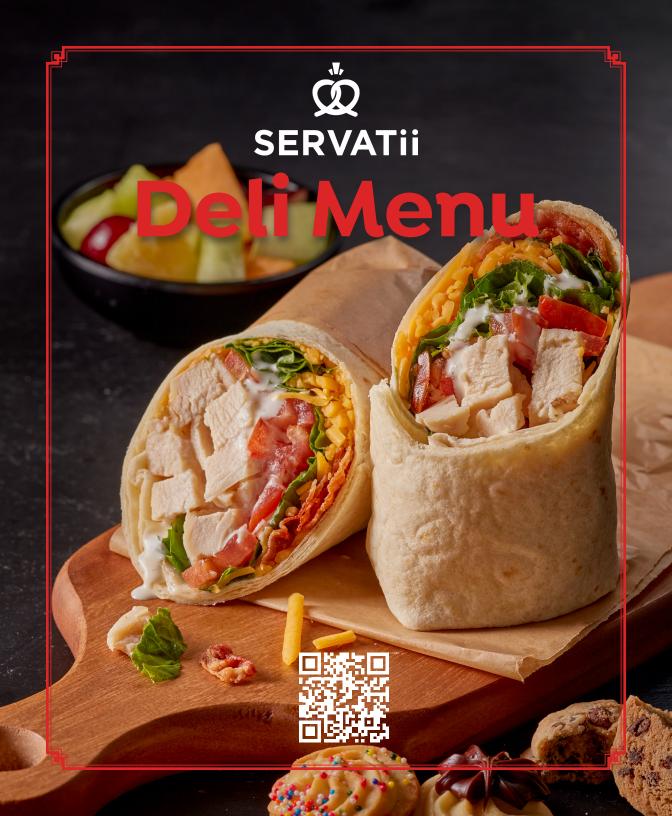

# Chicken Wrap \$9.75

Diced Grilled Chicken, Bacon, Cheddar Cheese, Lettuce, Tomato &

Ranch Dressing in a Tortilla Wrap

# Turkey Wrap \$9.75

Sliced Turkey, Colby Cheese, Sprouts, Tomato, Onions and Honey Mustard in a Tortilla Wrap

## FRESH FRUIT PLATE \$6.25

A Mix of Cantaloupe, Honeydew Melon, Red Grapes, & Strawberries on a Lettuce Leaf