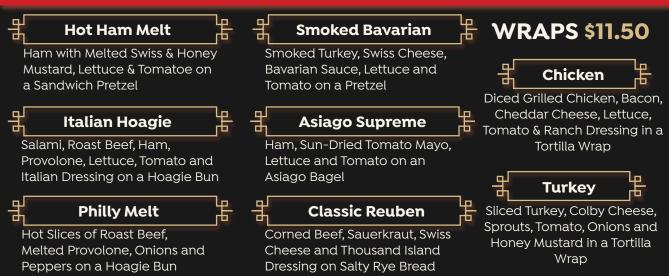

# **BUILD YOUR OWN DELI SANDWICH**

Full Sandwich \$10.95 1/2 Sandwich \$8.75



# **A LA CARTE**



# SIGNATURE SANDWICHES Whole Sandwich Only \$11.50



# GRAB & GO SALADS (All salads come with your choice of dressing and a pretzel stick)

#### CHEF SALAD \$10.85

Spring Mix Salad, Tomatoes, Eggs, Cheddar Cheese, Mozzarella Cheese, Ham, Turkey, and Bacon

### PROTEIN PLATE \$10.85

Baby Spinach, Tomatoes, Eggs, Cheddar Cheese, Mozzarella Cheese and Turkey

### TRIO SALAD \$10.85

Green Leaf Lettuce, Chicken Salad, Egg Salad, Ham Salad, Hard-Boiled Egg and Cherry Tomatoes

#### **SIGNATURE SALAD \$8.40**

Spring Mix Salad, Tomatoes, Red Onions, Cucumbers, Carrots and Croûtons

# **VEGGIE \$11.50**

# Greek Veggie Wrap

Spinach, Tomato, cucumbers, Onions, Black Olives, Feta Cheese & Balsamic Vinaigrette in a Tortilla Wrap

\* ADD Diced Grilled Chicken for \$3.15

# Veggie Sandwich

Cucumber, Sprouts, Lettuce,
Tomato, Provolone and
Cucumber