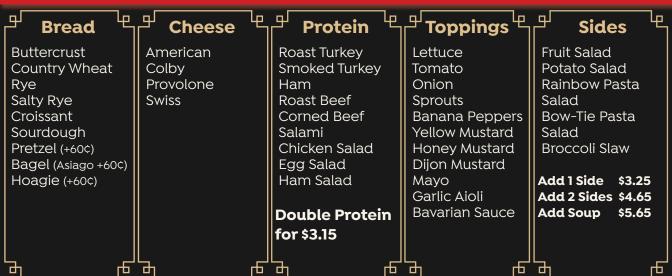

# **BUILD YOUR OWN DELI SANDWICH**

Full Sandwich \$10.95 1/2 Sandwich \$8.75

# **A LA CARTE**