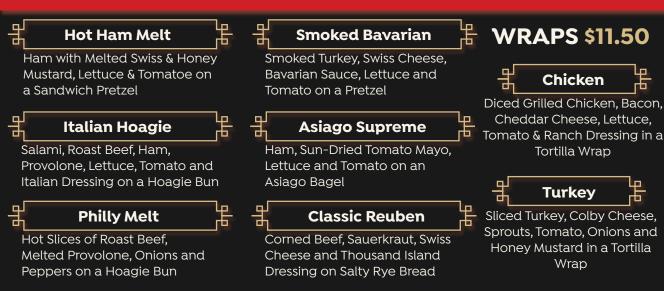

| Add 2 Sides \$4.65       |
|                     |                                     |                                         |                                | Add Soup \$5.65          |
| لم الم              | ے۔۔۔ہ                               | الم |                                |                          |

# **A LA CARTE**

| Soft Drink (20 oz)     | \$2.95 | Brownie             | \$2.35              |
|------------------------|--------|---------------------|---------------------|
| Water (20 oz)          | \$2.75 | Chips               | \$2.19              |
| <b>Juice</b> (15.2 oz) | \$2.90 | *Soup               | \$6.35              |
|                        | \$3.10 | *Served with Pretze | l Stick or Crackers |

# SIGNATURE SANDWICHES Whole Sandwich Only \$11.50



# GRAB & GO SALADS (All salads come with your choice of dressing and a pretzel stick)

## CHEF SALAD

Spring Mix Salad, Tomatoes, Eggs, Cheddar Cheese, Mozzarella Cheese, Ham, Turkey, and Bacon

#### PROTEIN PLATE

\$10.85

\$10.85

Baby Spinach, Tomatoes, Eggs, Cheddar Cheese, Mozzarella Cheese and Turkey

## TRIO SALAD

\$10.85

Green Leaf Lettuce, Chicken Salad, Egg Salad, Ham Salad, Hard-Boiled Egg and Cherry Tomatoes

# SIGNATURE SALAD \$8.40

Spring Mix Salad, Tomatoes, Red Onions, Cucumbers, Carrots and Croûtons

# **VEGGIE \$11.50**

::

Ы

Greek Veggie Wrap

Spinach, Tomato, cucumbers, Onions, Black Olives, Feta Cheese & Balsamic Vinaigrette in a Tortilla Wrap

\* ADD Diced Grilled Chicken for \$3.15

Veggie Sandwich 🛛 🖁

Cucumber, Sprouts, Lettuce, Tomato, Provolone and Cucumbe